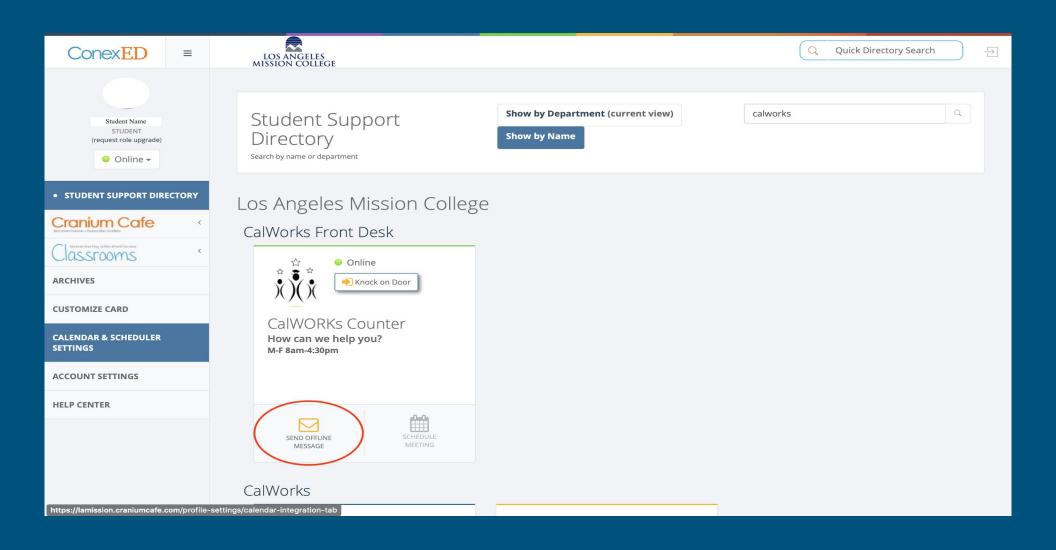

the counselor and/or support staff to provide me with information related to my academic records online through the use of educational websites and other resources.
- I grant permission for Los Angeles Mission College online counselors and/or support staff to record my live online meeting sessions and/or webinar for the sole purpose of assisting me in my educational pursuits.
- I hereby grant permission for Los Angeles Mission College online counselors and/or support staff to discuss information related to my academic records during a live online meeting session and/or webinar, which I understand to be encrypted and secure.

Disagree

Agree

### Authorize Access



### Search for the CalWORKs Counter



## Online Communication Live chat & Video chat available



### Offline Communication



# CalWORKs Staff Members ConexED/Cranium Cafe Accounts