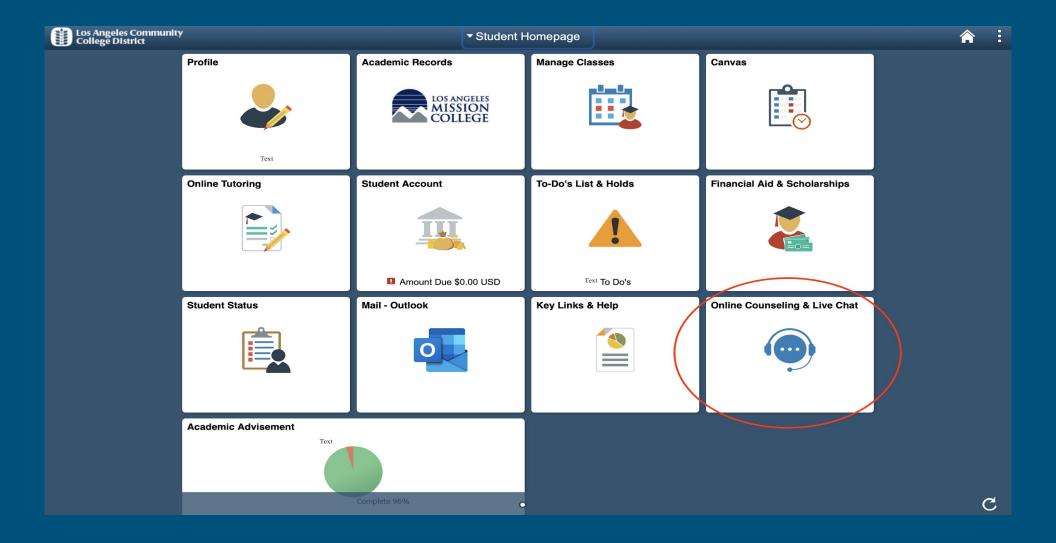

Los Angeles Mission College CalWORKs Office

## Cranium Cafe Steps

Helping students on how to access our services during the Safer at Home period.

April 1, 2020

## LAMC Home Website lamission.edu



### How to Access SIS Portal



## Signing into SIS Portal Student ID Number and Password



# How to Reach us on ConexED/Cranium Cafe



## Accessing ConexED/Cranium Cafe



## Select the *Canvas* logo



Not your school's page? Click here.



Choose a login button below to access ConexED

Login





### Agree to Terms to use ConexED

#### **Informed Consent Statement**

To all current and prospective [Campus] students, you must carefully read the entire "Terms & Conditions" and "Privacy Protection" statements below BEFORE using the Los Angeles Community College District (LACCD) appointment scheduling and online services at Los Angeles Mission College.

Please click the agree button below in order to move forward with requesting in-person and online services.

#### TERMS & CONDITIONS:

- I agree to represent myself authentically in all aspects when participating in an inperson or online counseling session and/or student s