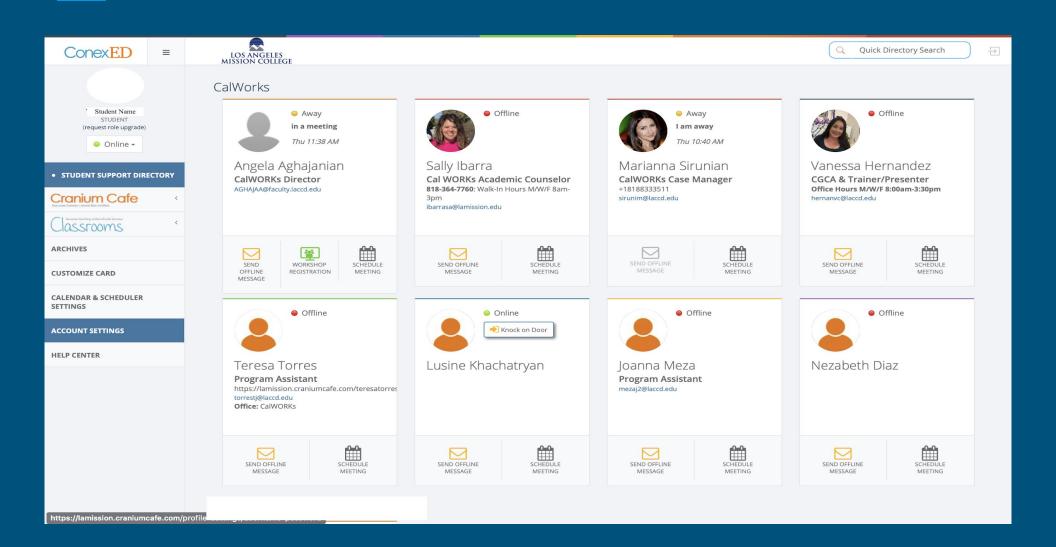

rmation related to my academic records online through the use of educational websites and other resources.
- I grant permission for Los Angeles Mission College online counselors and/or support staff to record my live online meeting sessions and/or webinar for the sole purpose of assisting me in my educational pursuits.
- I hereby grant permission for Los Angeles Mission College online counselors and/or support staff to discuss information related to my academic records during a live online meeting session and/or webinar, which I understand to be encrypted and secure.

Disagree

Agree

### Authorize Access



### Search for the CalWORKs Counter



## Online Communication Live chat & Video chat available



### Offline Communication



# CalWORKs Staff Members ConexED/Cranium Cafe Accounts