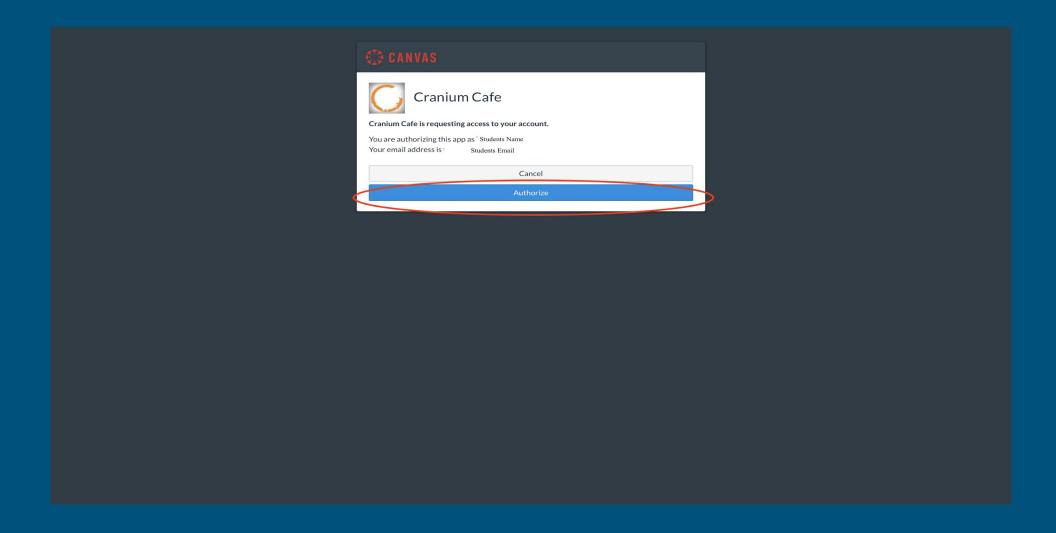

in all aspects when participating in an inperson or online counseling session and/or student services or webinar.
- I authorize the counselor and/or support staff to provide me with information related to my academic records online through the use of educational websites and other resources.
- I grant permission for Los Angeles Mission College online counselors and/or support staff to record my live online meeting sessions and/or webinar for the sole purpose of assisting me in my educational pursuits.
- I hereby grant permission for Los Angeles Mission College online counselors and/or support staff to discuss information related to my academic records during a live online meeting session and/or webinar, which I understand to be encrypted and secure.

Disagree

Agree

### Authorize Access



### Search for the CalWORKs Counter



## Online Communication Live chat & Video chat available



### Offline Communication



# CalWORKs Staff Members ConexED/Cranium Cafe Accounts