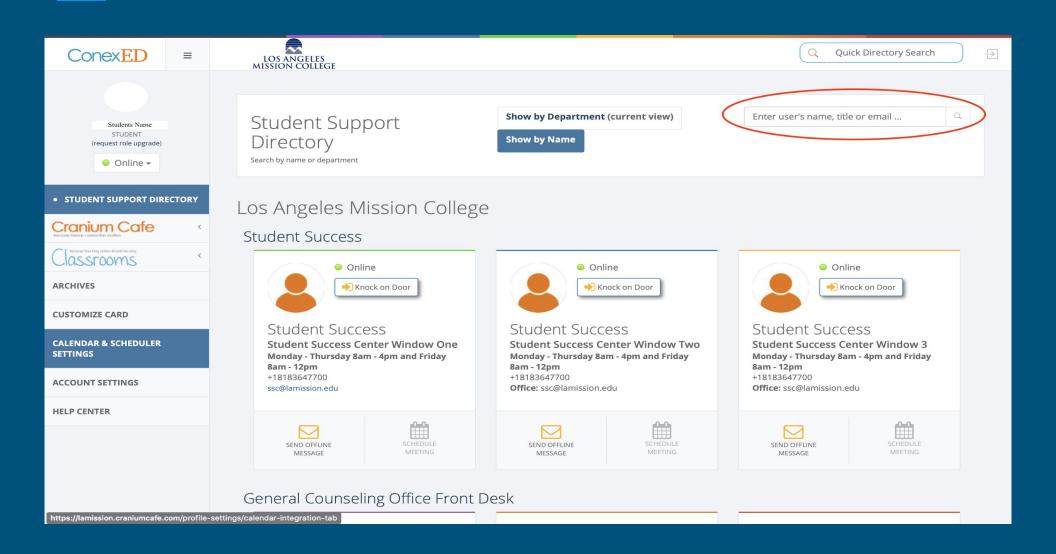

inperson or online counseling session and/or student services or webinar.
- I authorize the counselor and/or support staff to provide me with information related to my academic records online through the use of educational websites and other resources.
- I grant permission for Los Angeles Mission College online counselors and/or support staff to record my live online meeting sessions and/or webinar for the sole purpose of assisting me in my educational pursuits.
- I hereby grant permission for Los Angeles Mission College online counselors and/or support staff to discuss information related to my academic records during a live online meeting session and/or webinar, which I understand to be encrypted and secure.

Disagree

Agree

### Authorize Access



### Search for the CalWORKs Counter



## Online Communication Live chat & Video chat available



### Offline Communication



# CalWORKs Staff Members ConexED/Cranium Cafe Accounts